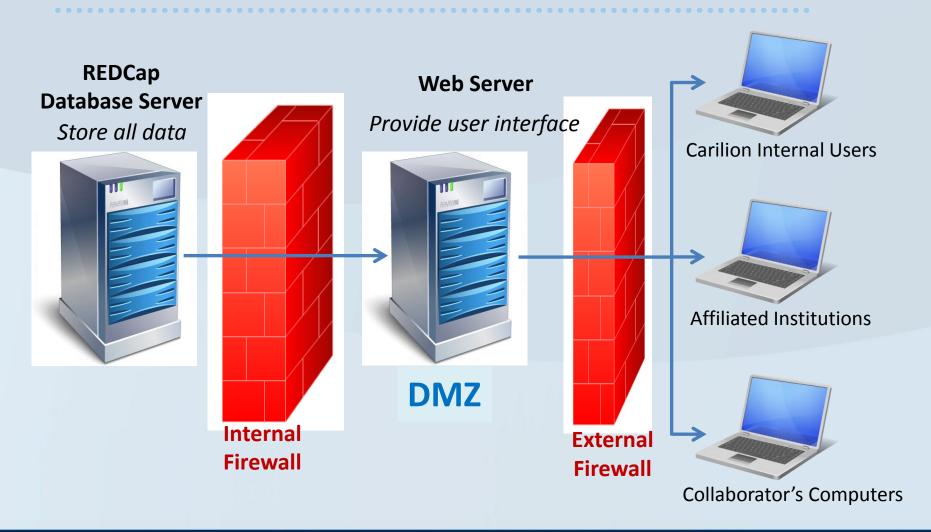

- Provide scientific inputs
  - Support applications: REDCap, etc



#### **HART**

- Health Analytics Research Team
- Formed last quarter 2016
- Our mission: Provide quality supports to research and studies
- Our service:
  - Extract medical information for research purpose
  - Deliver statistics analysis
  - Advice on study designs
  - Provide scientific inputs
  - Support applications: REDCap, etc



#### **REDCap**

- Research Electronic Data Capture
- Secure, web-based application for managing and collection of research data
- Origin: Vanderbilt University, 2004
- >2000 institutions, >100 countries



#### **REDCap at Carilion**

- Go-live at Carilion 3/1/2017
- Open to Research, QA/QI
- Installed and maintained by HART team
- Free of charge



## **Carilion REDCap Infrastructure**





#### **REDCap**





### **Project Types**

- Survey
  - Forms to collect data from respondents, typically via emailed links
- Traditional project
  - Data entry forms for consistent data collection
- Longitudinal Study
  - Data gathered for the same subjects over time
- Combination of the above



- Describe HART services and REDCap at Carilion
- Utilize REDCap to generate surveys and questionnaires
- Request REDCap service



## **REDCap Survey Example 1**

| The      | following qualities are important in | n my supervisor:     |                |                       |                       |                 |
|----------|--------------------------------------|----------------------|----------------|-----------------------|-----------------------|-----------------|
|          |