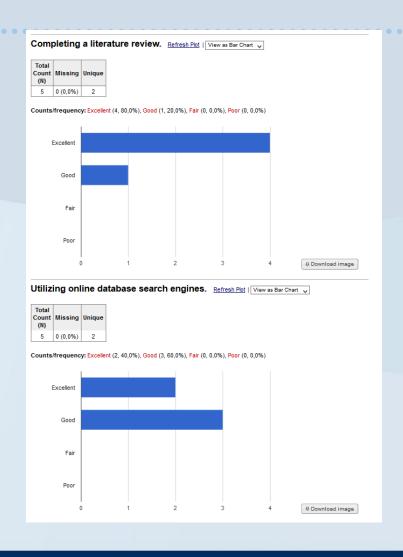

### **Survey Results**

Descriptive

 Export to Excel, R,
 SAS, SPSS, Stata for further analysis

- Describe HART services and REDCap at Carilion
- Utilize REDCap to generate surveys and questionnaires
- Request REDCap service