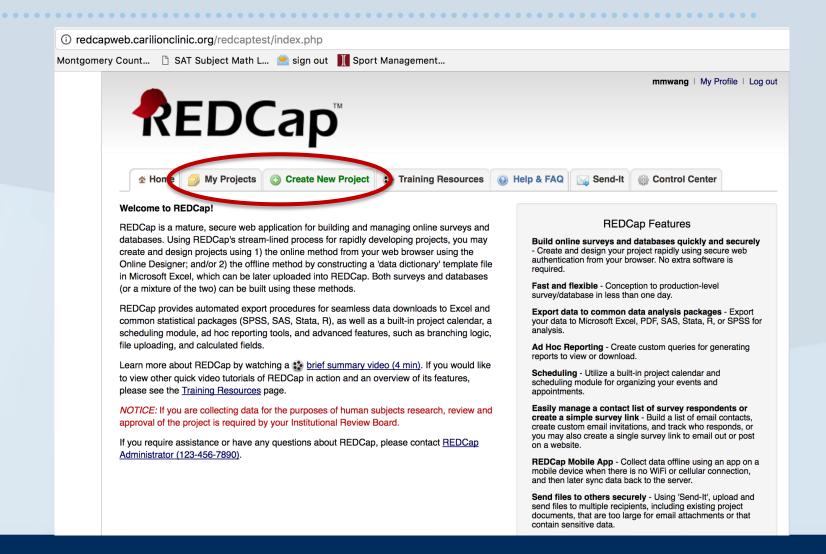

inputs
  - Support applications: REDCap, etc



#### **HART**

- Health Analytics Research Team
- Formed last quarter 2016
- Our mission: Provide quality supports to research and studies
- Our service:
  - Extract medical information for research purpose
  - Deliver statistics analysis
  - Advice on study designs
  - Provide scientific inputs
  - Support applications: REDCap, etc



#### **REDCap**

- Research Electronic Data Capture
- Secure, web-based application for managing and collection of research data
- Origin: Vanderbilt University, 2004
- >2000 institutions, >100 countries



#### **REDCap at Carilion**

- Go-live at Carilion 3/1/2017
- Open to Research, QA/QI
- Installed and maintained by HART team
- Free of charge



## **Carilion REDCap Infrastructure**





#### **REDCap**





### **Project Types**

- Survey
  - Forms to collect data from respondents, typically via emailed links
- Traditional project
  - Data entry forms for consistent data collection
- Longitudinal Study
  - Data gathered for the same subjects over time
- Combination of the above



- Describe HART services and REDCap at Carilion
- Utilize REDCap to generate surveys and questionnaires
- Request REDCap service



## **REDCap Survey Example 1**

| The      | following qualities are important in | n my supervisor:     |                |                       |                       |                 |
|----------|--------------------------------------|----------------------|----------------|-----------------------|-----------------------|-----------------|
|          |