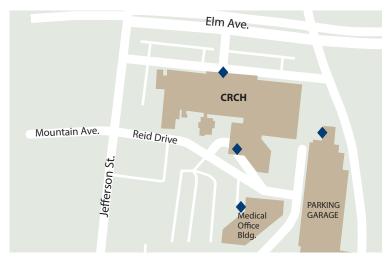

# Temporary Entrances

Carilion Clinic's top priority is the safety of patients and staff. Out of an abundance of caution, we ask patients and visitors to enter our hospitals through the main entrances.

### CARILION ROANOKE MEMORIAL HOSPITAL



#### CARILION ROANOKE COMMUNITY HOSPITAL







# Temporary Entrances

Carilion Clinic's top priority is the safety of patients and staff. Out of an abundance of caution, we ask patients and visitors to enter our hospitals through the main entrances.

## CARILION NEW RIVER VALLEY MEDICAL CENTER



### CARILION FRANKLIN MEMORIAL HOSPITAL



## **CARILION TAZEWELL COMMUNITY HOSPITAL**



## **CARILION GILES COMMUNITY HOSPITAL**



## CARILION STONEWALL JACKSON HOSPITAL