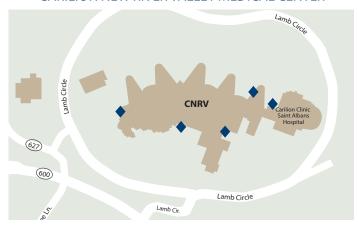

# Temporary Entrances

Carilion Clinic's top priority is the safety of patients and staff. Out of an abundance of caution, we ask patients and visitors to enter our hospitals through the main entrances.

### CARILION ROANOKE MEMORIAL HOSPITAL



#### CARILION ROANOKE COMMUNITY HOSPITAL







# Temporary Entrances

Carilion Clinic's top priority is the safety of patients and staff. Out of an abundance of caution, we ask patients and visitors to enter our hospitals through the main entrances.

## CARILION NEW RIVER VALLEY MEDICAL CENTER



### CARILION FRANKLIN MEMORIAL HOSPITAL



## **CARILION TAZEWELL COMMUNITY HOSPITAL**



## **CARILION GILES COMMUNITY HOSPITAL**



## CARILION STONEWALL JACKSON HOSPITAL