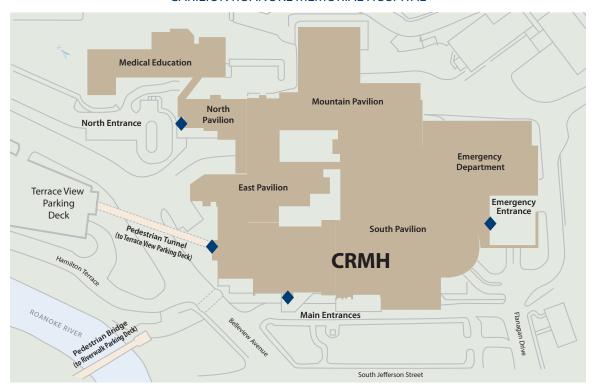

# Temporary Entrances

Carilion Clinic's top priority is the safety of patients and staff. Out of an abundance of caution, we ask patients and visitors to enter our hospitals through the main entrances.

### CARILION ROANOKE MEMORIAL HOSPITAL



#### CARILION ROANOKE COMMUNITY HOSPITAL







# Temporary Entrances

Carilion Clinic's top priority is the safety of patients and staff. Out of an abundance of caution, we ask patients and visitors to enter our hospitals through the main entrances.

## CARILION NEW RIVER VALLEY MEDICAL CENTER



### CARILION FRANKLIN MEMORIAL HOSPITAL



## **CARILION TAZEWELL COMMUNITY HOSPITAL**



## **CARILION GILES COMMUNITY HOSPITAL**



## CARILION STONEWALL JACKSON HOSPITAL